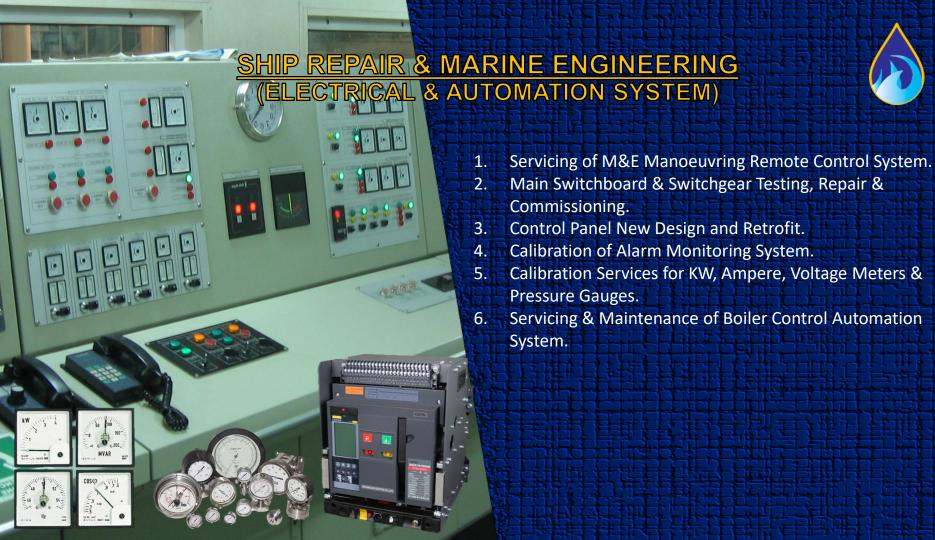

# SHIP REPAIR & MARINE ENGINEERING (PNEUMATIC REMOTE CONTROL SYSTEM)

- Servicing, Troubleshooting and Periodic Maintenance of all Type of Main Engine Pneumatic Control System Valves.
- Engine Types: Main B&W, SULZER, HANSHIN, AKASAKA,
   UEC, MITSUBISHI, DAEWOO.
- 3. NABCO & WABCO Trained Specialist.
- 4. Simulation Test of Main Engine Pneumatic System.
- 5. Supply of Pneumatic System Spare Parts.

#### Specification

Maker: Nabco, Rexroth, Wabco

3/2, 5/2 Way Valve

Reversing Cylinder

EP Converter

Air Source Unit

Filter

Solenoid Valve

Manual Control Valves

Reducing Valve & etc