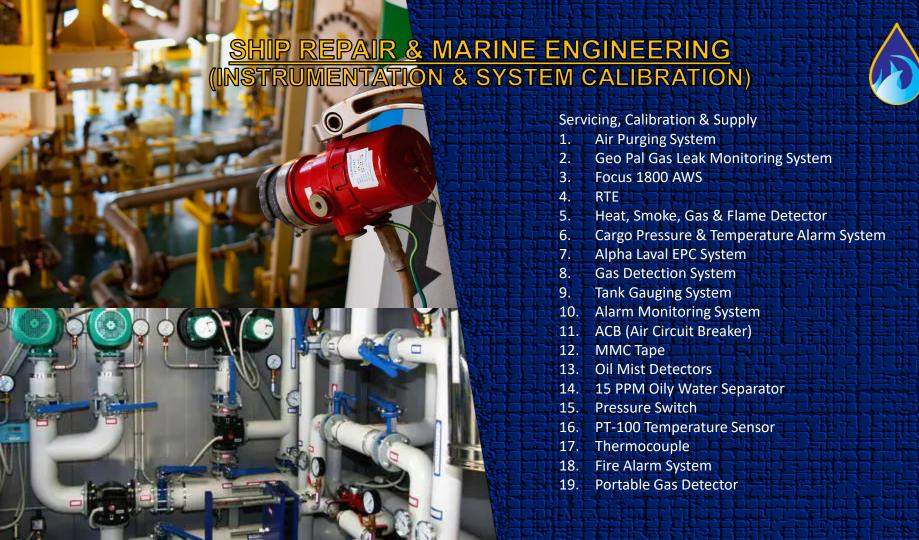

n Sagai 6, Taman Pasir Putih, Pasir Gudang

Tel: +607-5591029

Email: <u>uce@unitedcontinentalengrg.com</u>

Contact Person : Mr. Thiaga

# UNITED CONTINENTAL ENGINEERING BUSINESS CERTIFICATE







# SHIP REPAIR & MARINE ENGINEERING (PNEUMATIC REMOTE CONTROL SYSTEM)





- Servicing, Troubleshooting and Periodic Maintenance of all Type of Main Engine Pneumatic Control System Valves.
- Engine Types: Main B&W, SULZER, HANSHIN, AKASAKA,
   UEC, MITSUBISHI, DAEWOO.
- 3. NABCO & WABCO Trained Specialist.
- 4. Simulation Test of Main Engine Pneumatic System.
- 5. Supply of Pneumatic System Spare Parts.

#### Specification

Maker: Nabco, Rexroth, Wabco

3/2, 5/2 Way Valve

Reversing Cylinder

EP Converter

Air Source Unit

Filter

Solenoid Valve

Manual Control Valves

Reducing Valve & etc











## WORKSHOP FACILITIES SUPPORT FABRICATION



Our Structural Steel Fabricators Have Years Of Experience In Fabricating Structural Steel Products For Various Sectors. The Construction Industry Excessively Relies On Structural Steel Fabrication To Create Various Structural Steel Products. Electrical And Instrument Support And Plinth Is A Part Of Our Forte And We Provide Architectural Metal Work, Structural Steel Work And Secondary Steel Work For Main Contractors In The Building And Construction Sector. We Detail Plans, Drawings And Structural Constructions Details For The Erection Of Steel Members.

Our Services Include:

- Welding (All Type)
- Cutting
- Grinding
- Gouging
  - Power Tooling







Quality Inspections And Valve Testing Are Extremely Important When It Comes To The Smooth